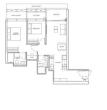

# RESIDENTIAL - CONDOMINIUM 818SQFT (76SQM) / CALL FOR PRICE!

+65-97993883

TYPE BPS1 76 sqm | 818 sqft #23-04 to #28-04 #32-04 to #33-04 #35-04 to #46-04

■ NO. OF FLOORS: 45

■ FLOOR/LEVEL: N/A - N/A
■ BED ROOMS: 2+1
■ BATH ROOMS: 2
■ MAIDS ROOMS: N/A
■ PARKING SPACES: N/A

**■ LAYOUT TYPE**: REGULAR

■ FACING: N/A
■ VIEWING: OTHER

■ **SELLING PRICE**: CALL FOR PRICE!